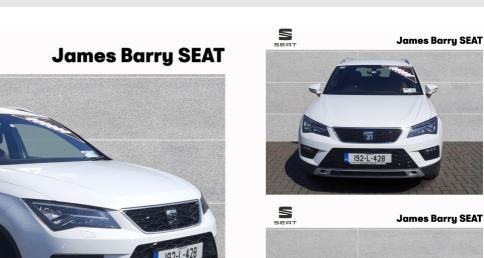

# 2019 SEAT Ateca

2.0TDI 150HP Xcellence 2I Manual

3

Registered 2019 **Mileage** 151,000 km Engine Size

**Fuel Type** Diesel

Transmission Manual Colour White